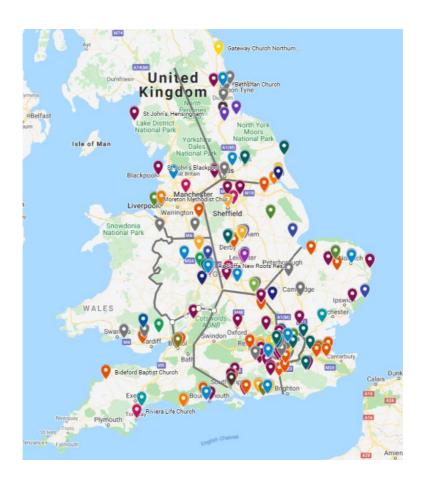

This 2022 edition represents nearly 190 faith communities and 6 world faiths and is a glimpse of what can be. Over the years our hope is that it will not only get thicker, but that it will become an invaluable resource in resettlement work. A directory you can trust, because it represents the combined work of Prison Chaplaincies and others involved in resettlement across England and Wales.

At the heart of the booklet are the contents of the directory itself. It represents all the information that we think will be of most benefit to you. This is an annual publication, however, there is a larger set of data that is updated on a regular basis that can be accessed online. There is also a visual map on our website which holds the latest information.

Faith communities are grouped by faith, printed on respective coloured pages, and then ordered alphabetically within each geographical region.

Please do check the details of your own faith community within the directory and let us know should any of the data need changing or correcting.